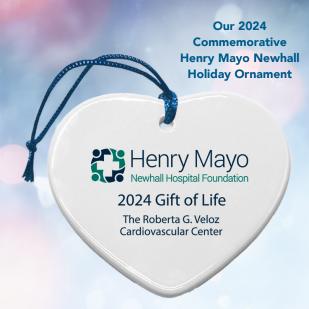

## This holiday season make a gift in honor or in memory of a loved one, and support your community hospital with a

We invite you to support the Gift of Life program at Henry Mayo this holiday season. Your donation will help fund life-saving medical care for our community and will be recognized with a commemorative Henry Mayo holiday ornament (with your gift of \$25 or more), on the Gift of Life Display in the hospital lobby, and on henrymayogiving.com during the month of December.

As a Gift of Life donor, we invite you to attend our "Light up a Life" event on **December 16, 2024** at 5:30 pm. A flameless candle will be illuminated as each memorial name is read aloud. We hope you can join us for this moving tribute.